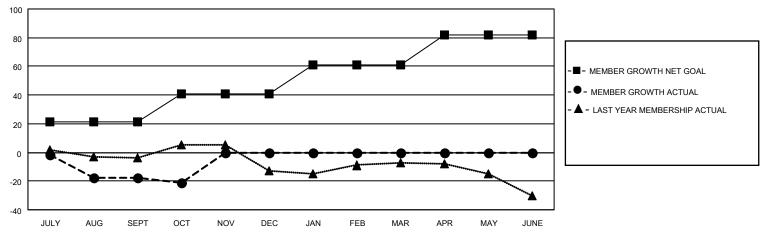

## District 7 I

| Clubs         |               |             |               | Members               |                       |                         |                                                    |  |
|---------------|---------------|-------------|---------------|-----------------------|-----------------------|-------------------------|----------------------------------------------------|--|
|               | RESULTS FOR   | R 2020-2021 |               | RESULTS FOR 2020-2021 |                       |                         |                                                    |  |
| QUARTER       | NEW CLUB GOAL | NEW CLUBS   | DROPPED CLUBS | QUARTER MEMB          | ER GROWTH NET<br>GOAL | MEMBER GROWTH<br>ACTUAL | DROPPED<br>MEMBERS ACTUAL<br>(including transfers) |  |
| JULY/AUG/SEPT | 0             | 0           | 0             | JULY/AUG/SEPT         | 21                    | 8                       | 24                                                 |  |
| OCT/NOV/DEC   | 0             | 0           | 0             | OCT/NOV/DEC           | 20                    | 4                       | 7                                                  |  |
| JAN/FEB/MAR   | 0             | 0           | 0             | JAN/FEB/MAR           | 20                    | 0                       | 0                                                  |  |
| APR/MAY/JUNE  | 1             | 0           | 0             | APR/MAY/JUNE          | 21                    | 0                       | 0                                                  |  |

#### GOALS AND ACTUAL MEMBERS CUMULATIVE

| DROPPED CLUBS: 0 |    | 8 CLUBS OF 31 ADDED 1 OR MORE<br>NEW MEMBERS | GENDER DISTRIBUTION       |                |            |
|------------------|----|----------------------------------------------|---------------------------|----------------|------------|
|                  |    | INEW MEMBERS                                 | MALE                      | 472 (68.21%)   |            |
|                  |    |                                              | FEMALE                    | 220 (31.79%)   |            |
| DROPPED MEMBERS  |    |                                              |                           |                |            |
| DECEASED         | 3  | CLICK HERE FOR CUMULATIVE                    | TOTAL FAMILY UNIT MEMBERS |                | 103        |
| CLUB CANCELLED   | 0  | MEMBERSHIP DATA                              |                           | 0.544/0.0444.5 | <b>E</b> 0 |
| OTHER            | 28 |                                              | FAMILY MEMBER             | S PAYING HALF  | 52         |
| TOTAL            | 31 |                                              |                           |                |            |