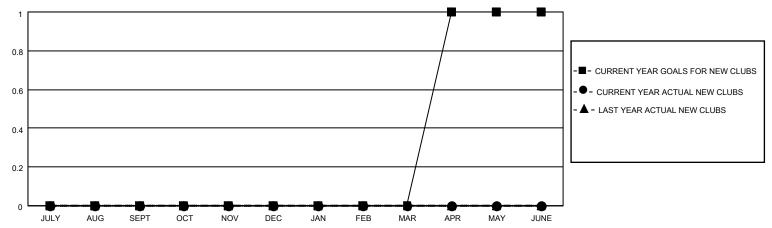

## District 7 I

| Clubs         |               |             |               | Members               |                       |                         |                                                    |  |
|---------------|---------------|-------------|---------------|-----------------------|-----------------------|-------------------------|----------------------------------------------------|--|
|               | RESULTS FOR   | R 2020-2021 |               | RESULTS FOR 2020-2021 |                       |                         |                                                    |  |
| QUARTER       | NEW CLUB GOAL | NEW CLUBS   | DROPPED CLUBS | QUARTER MEMB          | ER GROWTH NET<br>GOAL | MEMBER GROWTH<br>ACTUAL | DROPPED<br>MEMBERS ACTUAL<br>(including transfers) |  |
| JULY/AUG/SEPT | 0             | 0           | 0             | JULY/AUG/SEPT         | 21                    | 8                       | 24                                                 |  |
| OCT/NOV/DEC   | 0             | 0           | 0             | OCT/NOV/DEC           | 20                    | 4                       | 7                                                  |  |
| JAN/FEB/MAR   | 0             | 0           | 0             | JAN/FEB/MAR           | 20                    | 0                       | 0                                                  |  |
| APR/MAY/JUNE  | 1             | 0           | 0             | APR/MAY/JUNE          | 21                    | 0                       | 0                                                  |  |

### GOALS AND ACTUAL NEW CLUBS CUMULATIVE